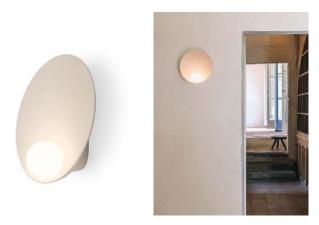

### Musa

Design by Note Design Studio.

#### Description

Musa, made from an aluminum base with a triple blown-glass opal diffuser, combines delicacy and subtlety. The base captures light as the small glass sphere transforms it into a soft illumination. The wall lamp remains cool to the touch thanks to an innovative heat dissipation system.

#### Diffuser

Blown-glass diffuser

#### Materials

Diffuser: Blown-glass Body: Aluminum Wall plate: Steel